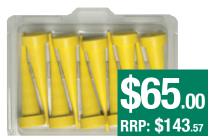

## STAUFF Serviceline Plugs Mini, Original, XL & MIXBOX



### 2020073453

## SSP-01/10-YE-PK20

STAUFF Serviceline Plug Mini Micro 1-10 mm (Box of 20)



#### 2020067695

### SSP-05/22-YE-PK10

STAUFF Serviceline Plug Original 5-22 mm (Box of 10)



#### 2020067696

## SSP-13/42-YE-PK4

STAUFF Serviceline Plug XL 13-42 mm (Box of 4)



## 2020076472

#### SSP-01/42-YE-MIXBOX

4 x MICRO (1-10 mm) 4 x STD (5-22 mm) 2 x XL (13-42 mm)

## **Product Description**

STAUFF Serviceline plugs offer an environmental and material protection system preventing oil and chemical spills and leakages.

## **Product Applications**

Applications in hydraulic maintenance, heavy industry, offshore, forestry, construction, lifting, shipping, demolition, military, transportation, automotive, motorcycles.

#### **Product Features**

- Minimises spillage
- Provides dust free protection
- Re-usable
- Wipes clean
- Quick and easy 3 step installation:
  (1) Insert (