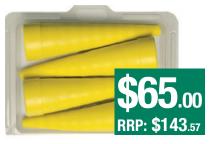

## STAUFF Serviceline Plugs Mini, Original, XL & MIXBOX



### 2020073453

## SSP-01/10-YE-PK20

STAUFF Serviceline Plug Mini Micro 1-10 mm (Box of 20)



#### 2020067695

### SSP-05/22-YE-PK10

STAUFF Serviceline Plug Original 5-22 mm (Box of 10)



#### 2020067696

## SSP-13/42-YE-PK4

STAUFF Serviceline Plug XL 13-42 mm (Box of 4)



## 2020076472

#### SSP-01/42-YE-MIXBOX

4 x MICRO (1-10 mm) 4 x STD (5-22 mm) 2 x XL (13-42 mm)

## **Product Description**

STAUFF Serviceline plugs offer an environmental and material protection system preventing oil and chemical spills and leakages.

## **Product Applications**

Applications in hydraulic maintenance, heavy industry, offshore, forestry, construction, lifting, shipping, demolition, military, transportation, automotive, motorcycles.

#### **Product Features**

- Minimises spillage
- Provides dust free protection
- Re-usable
- Wipes clean
- Quick and easy 3 step installation:
  (1) Insert (2) Push (3) Push & Twist
- Ideal tool for professional hose fitters
- No additional tools requir