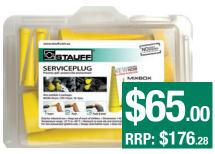

#### SSP-01/42-YE-MIXBOX

4 x MICRO (1-10 mm) 4 x STD (5-22 mm) 2 x XL (13-42 mm)