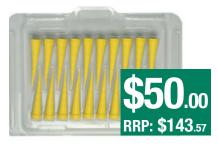

## STAUFF Serviceline Plugs Mini, Original, XL & MIXBOX



### 2020073453

## SSP-01/10-YE-PK20

STAUFF Serviceline Plug Mini Micro 1-10 mm (Box of 20)



#### 2020067695

### SSP-05/22-YE-PK10

STAUFF Serviceline Plug Original 5-22 mm (Box of 10)



#### 2020067696

## SSP-13/42-YE-PK4

STAUFF Serviceline Plug XL 13-42 mm (Box of 4)



## 2020076472

#### SSP-01/42-YE-MIXBOX

4 x MICRO (1-10 mm) 4 x STD (5-22 mm) 2 x XL (13-42 mm)

## **Product Description**

STAUFF Serviceline plugs offer an environmental and material protection system preventing oil and chemical spills and leakages.

## **Product Applications**

Applications in hydraulic maintenance, heavy industry, offshore, forestry, construction, lifting, shipping, demolition, military, transportation, automotive, motorcycles.

#### **Product Features**

- Minimises spillage
- Provides dus